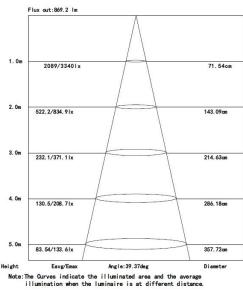

## **Product Technical Data**

General Information Product Dimensions

Adaptor Track Light Height 285mm Life Span 50000hr Width 132mm Circular diameter 92mm

**Light Characteristics** 

Efficacy 94 lm/w Beam Angle 30 D

CCT 3000K,4000K,6400K Ordering Information

Flux 2700-3700 lm Product Name Nova Track Light E 30V

80 Product Ordering # 3000K 68NV-COB-TLE3030U2

 Color Rending Index
 4000K
 68NV-COB-TLE4030U2

 6400K
 68NV-COB-TLE6430U2