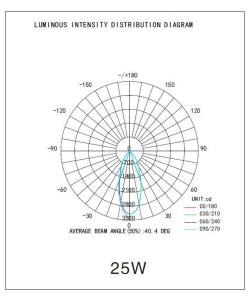

## **Product Technical Data**

General Information Product Dimensions

Adaptor Track Light Height 285mm Life Span 50000hr Width 132mm Circular diameter 92mm

**Light Characteristics** 

Efficacy 94 lm/w Beam Angle 30 D