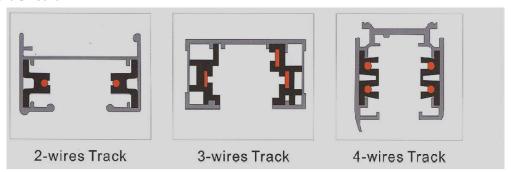

wiring.



## **Product Technical Data**

General Information Product Dimensions

Adaptor Track Light Height 285mm Life Span 50000hr Width 132mm Circular diameter 92mm

**Light Characteristics** 

Efficacy 94 lm/w Beam Angle 30 D

CCT 3000K,4000K,6400K Ordering Information

Flux 2700-3700 lm Product Name Nova Track Light E 30V

80 Product Ordering # 3000K 68NV-COB-TLE3030U2

 Color Rending Index
 4000K
 68NV-COB-TLE4030U2

 6400K
 68NV-COB-TLE6430U2

Electrical Characteristics Pieces Per Pack 1

Wattage 30W Packs Per Carton 50

Voltage 85-265VAC Net Weight Per Piece 300 Grams

#### **Temperature**

Power Factor

Operating Temp. -30(min), 65(max)C Storage -40(min), 65(max)C

0.937

#### www.u-tron.com



## **Technical Drawing**



#### **Technical Data**



ø96mm →



Track Light Circuit



www.u-tron.com



## **Ordering Part Number**

Sample Number: 68NV-COB-TLE3020U2