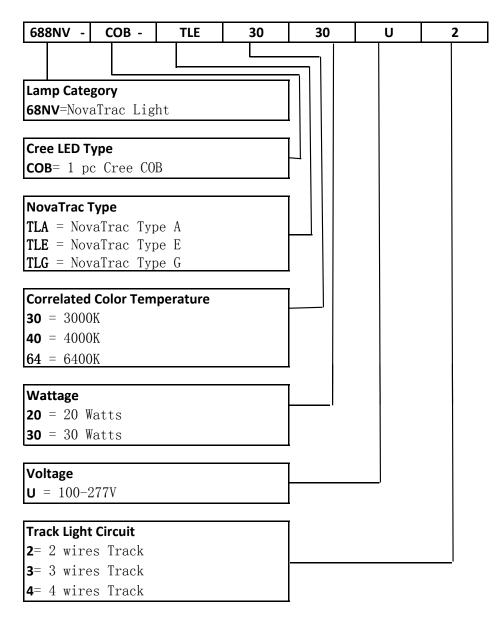

## **Ordering Part Number**

Sample Number: 68NV-COB-TLE3020U2

# NovaTrac Light Type E

68NV-COB-TLExx30U2

CCT 3000K,4000K,6400K Ordering Information

Flux 2700-3700 lm Product Name Nova Track Light E 30V

80 Product Ordering # 3000K 68NV-COB-TLE3030U2

 Color Rending Index
 4000K
 68NV-COB-TLE4030U2

 6400K
 68NV-COB-TLE6430U2