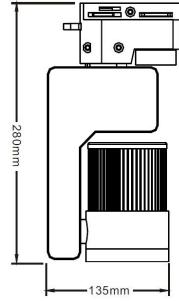

## **Product Technical Data**

General Information Product Dimensions

Adaptor Track Light Height 285mm Life Span 50000hr Width 132mm Circular diameter 92mm

**Light Characteristics** 

Efficacy 94 lm/w Beam Angle 30 D

## **Technical Drawing**